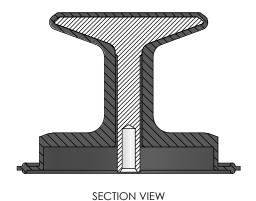

## Replacement Diaphragm for:

OEM Part = PE30

Drawn

Checked

Material: EPDM with Parylene-N Coating Used on Radial Diaphragm Valve

Date

3-2-2023

|    | Complies with CFR 177.2600         |  |  |
|----|------------------------------------|--|--|
|    | and Conforms to                    |  |  |
|    | USP Class VI Biological Reactivity |  |  |
| r, | Tests Section #87 and #88          |  |  |

Name

HiP

DD30-EXRD-A

Rev

Size FOOT PRINT DIMENSIONS

FILE NAME: 1500A0006-BASIC-DD30

**SCALE: 1:2** UNITS: mm Sheet 1 of 1