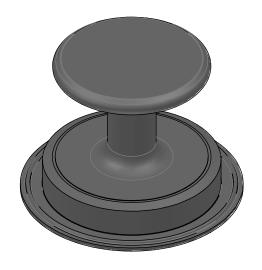

## Replacement Diaphragm for:

OEM Part = PE30

Drawn

Checked

Material: EPDM with Parylene-N Coating Used on Radial Diaphragm Valve

Date

3-2-2023

|    | Complies with CFR 177.2600         |  |  |
|----|------------------------------------|--|--|
|    | and Conforms to                    |  |  |
|    | USP Class VI Biological Reactivity |  |  |
| r, | Tests Section #87 and #88          |  |  |

Name

HiP

DD30-EXRD-A

Rev

Size FOOT PRINT DIMENSIONS

FILE NAME: 1500A0006-BASIC-DD30

**SCALE: 1:2** UNITS: mm Sheet 1 of 1