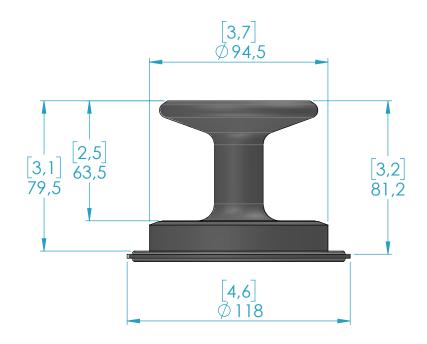

Name

HiP

DD30-EXRD-A

Rev

Size FOOT PRINT DIMENSIONS

FILE NAME: 1500A0006-BASIC-DD30

**SCALE: 1:2** UNITS: mm Sheet 1 of 1